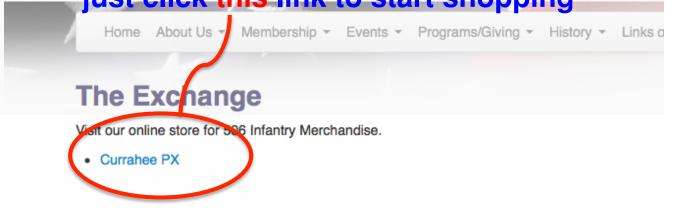

Any time you want to return to the PX front door, just click this link at the bottom of the page.

### You don't need to register or log in... just click this link to start shopping