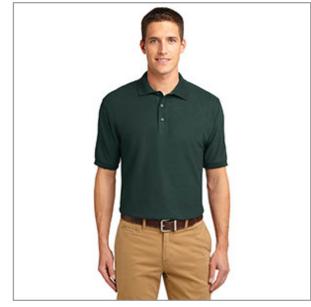

# Select the color, then the size and quantity...

3.

Available Colors:

| ort Authority® - Sill |         | ( On a C      |                    |
|-----------------------|---------|---------------|--------------------|
| Color: Dark Green     | •       |               |                    |
|                       |         | View Size Cha | art                |
| Jnit: EA              |         |               |                    |
| Size                  | Price   | Quantity      | Quantity Available |
| Small                 | \$20.44 |               | 500                |
| Medium                | \$20.44 |               | 500                |
| arge                  | \$20.44 |               | 500                |
| K-Large               | \$20.44 |               | 500                |
| 2X-Large              | \$22.25 |               | 500                |
| 3X-Large              | \$25.89 |               | 355                |
| X-Large               | \$27.71 |               | 181                |
| 5X-Large              | \$31.35 |               | 182 506            |