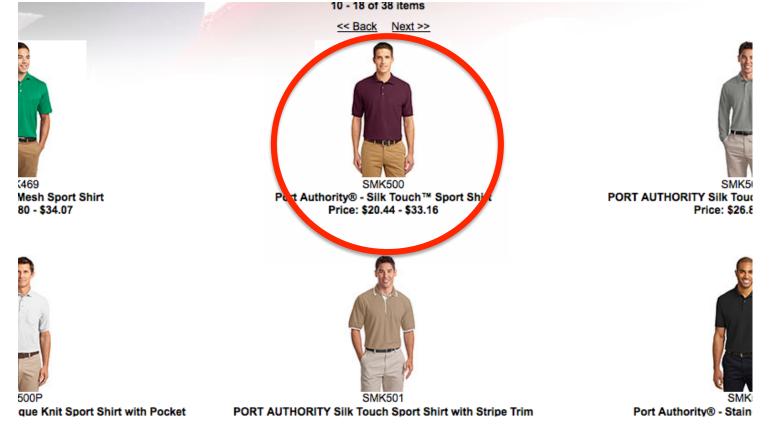

## Browse the catalog and click on the item you want

2.

# Select the color, then the size and quantity...

3.

Available Colors:

| ort Authority® - Sill |         | ( On a C      |                    |
|-----------------------|---------|---------------|--------------------|
| Color: Dark Green     | •       |               |                    |
|                       |         | View Size Cha | art                |
| Jnit: EA              |         |               |                    |
| Size                  | Price   | Quantity      | Quantity Available |
| Small                 | \$20.44 |               | 500                |
| Medium                | \$20.44 |               | 500                |
| arge                  | \$20.44 |               | 500                |
| K-Large               | \$20.44 |               | 500                |
| 2X-Large              | \$22.25 |               | 500                |
| 3X-Large              | \$25.89 |               | 355                |
| X-Large               | \$27.71 |               | 181                |
| 5X-Large              | \$31.35 |               | 182 506            |